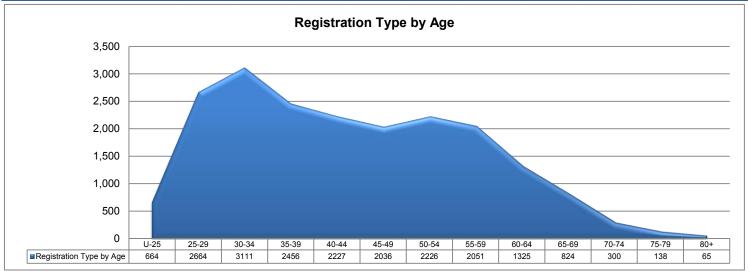

| Registration Type by Age |         |                          |                                                       |                 |                         |                |             |        |                |  |
|--------------------------|---------|--------------------------|-------------------------------------------------------|-----------------|-------------------------|----------------|-------------|--------|----------------|--|
| Dental Practitioner      |         |                          |                                                       | Туре            |                         |                |             |        |                |  |
|                          |         |                          |                                                       | Limited         |                         |                |             |        |                |  |
| Age Group                | General | General &<br>Specialist* | Postgraduate<br>Training or<br>Supervised<br>Practice | Public Interest | Teaching or<br>Research | Non-Practicing | Specialist* | Total  | % by Age Group |  |
| U-25                     | 661     | 0                        | 2                                                     | -               | 0                       | 1              | 0           | 664    | 3.31%          |  |
| 25-29                    | 2,522   | 7                        | 104                                                   | -               | 1                       | 30             | 0           | 2,664  | 13.26%         |  |
| 30-34                    | 2,762   | 145                      | 137                                                   | -               | 8                       | 51             | 8           | 3,111  | 15.49%         |  |
| 35-39                    | 2,150   | 200                      | 44                                                    | -               | 11                      | 44             | 7           | 2,456  | 12.23%         |  |
| 40-44                    | 1,967   | 195                      | 24                                                    | -               | 7                       | 32             | 2           | 2,227  | 11.09%         |  |
| 45-49                    | 1,790   | 191                      | 6                                                     | -               | 8                       | 36             | 5           | 2,036  | 10.14%         |  |
| 50-54                    | 1,945   | 228                      | 1                                                     | -               | 5                       | 46             | 1           | 2,226  | 11.08%         |  |
| 55-59                    | 1,798   | 215                      | 2                                                     | -               | 3                       | 33             | 0           | 2,051  | 10.21%         |  |
| 60-64                    | 1,115   | 174                      | 1                                                     | -               | 2                       | 32             | 1           | 1,325  | 6.60%          |  |
| 65-69                    | 675     | 112                      | 0                                                     | -               | 0                       | 37             | 0           | 824    | 4.10%          |  |
| 70-74                    | 238     | 43                       | 0                                                     | -               | 1                       | 18             | 0           | 300    | 1.49%          |  |
| 75-79                    | 97      | 29                       | 0                                                     | -               | 0                       | 12             | 0           | 138    | 0.69%          |  |
| 80+                      | 44      | 8                        | 0                                                     | -               | 0                       | 13             | 0           | 65     | 0.32%          |  |
| Total                    | 17,764  | 1,547                    | 321                                                   | 0               | 46                      | 385            | 24          | 20,087 | 100.00%        |  |