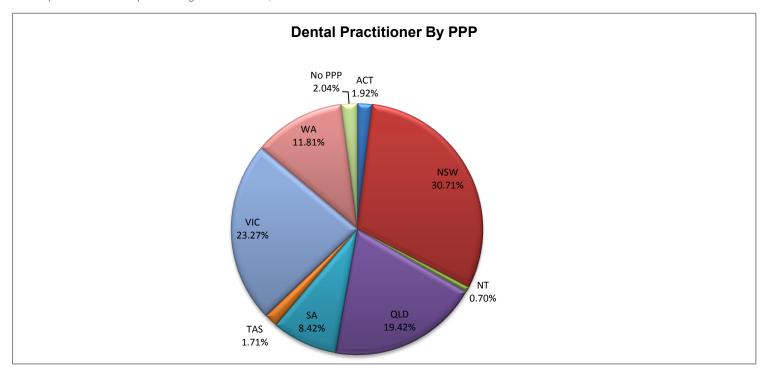

| Dental Practitioners - Registration Type and Sub Type by State |     |       |     |       |       |     |       |       |        |        |  |
|----------------------------------------------------------------|-----|-------|-----|-------|-------|-----|-------|-------|--------|--------|--|
| Dental Practitioner                                            | ACT | NSW   | NT  | QLD   | SA    | TAS | VIC   | WA    | No PPP | Total  |  |
| General                                                        | 340 | 5,526 | 132 | 3,510 | 1,469 | 313 | 4,052 | 2,109 | 313    | 17,764 |  |
| General & Specialist*                                          | 39  | 458   | 6   | 307   | 142   | 24  | 377   | 155   | 39     | 1,547  |  |
| Limited (Total of Sub Types)                                   | 1   | 77    |     | 38    | 67    | 3   | 133   | 48    |        | 367    |  |
| Postgraduate Training or Supervised<br>Practice                | 1   | 69    |     | 19    | 55    | 3   | 127   | 47    |        | 321    |  |
| Public Interest                                                | -   | -     | -   | -     | -     | -   | -     | -     | -      | 0      |  |
| Teaching or Research                                           |     | 8     |     | 19    | 12    |     | 6     | 1     |        | 46     |  |
| Non-Practicing                                                 | 6   | 103   | 2   | 44    | 11    | 4   | 104   | 58    | 53     | 385    |  |
| Specialist*                                                    |     | 5     | 1   | 1     | 3     |     | 8     | 2     | 4      | 24     |  |
| Total Practitioners                                            | 386 | 6,169 | 141 | 3,900 | 1,692 | 344 | 4,674 | 2,372 | 409    | 20,087 |  |