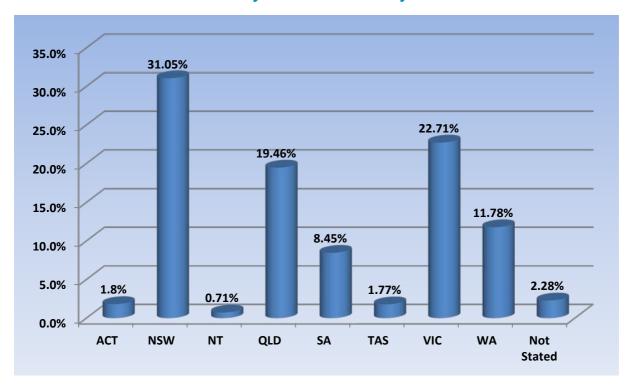

# **Dental Practitioners: State and Territory by Registration Type**

| State         | General | General<br>and<br>Specialist |                                                       | Limited            |                            | Non-<br>practising | Specialist | Total  | % By<br>State |
|---------------|---------|------------------------------|-------------------------------------------------------|--------------------|----------------------------|--------------------|------------|--------|---------------|
|               |         |                              | Postgraduate<br>training or<br>supervised<br>practice | Public<br>interest | Teaching<br>or<br>research |                    |            |        |               |
| ACT           | 306     | 40                           |                                                       |                    |                            | 1                  |            | 347    | 1.8%          |
| NSW           | 5,339   | 452                          | 73                                                    | 1                  | 8                          | 96                 | 8          | 5,977  | 31.05%        |
| NT            | 129     | 6                            |                                                       |                    |                            | 2                  |            | 137    | 0.71%         |
| QLD           | 3,365   | 292                          | 29                                                    |                    | 19                         | 40                 | 1          | 3,746  | 19.46%        |
| SA            | 1,441   | 133                          | 30                                                    |                    | 9                          | 11                 | 3          | 1,627  | 8.45%         |
| TAS           | 308     | 22                           | 6                                                     |                    |                            | 5                  |            | 341    | 1.77%         |
| VIC           | 3,800   | 366                          | 99                                                    |                    | 6                          | 95                 | 6          | 4,372  | 22.71%        |
| WA            | 2,028   | 142                          | 44                                                    |                    | 1                          | 50                 | 2          | 2,267  | 11.78%        |
| Not<br>Stated | 358     | 33                           | 5                                                     |                    |                            | 37                 | 5          | 438    | 2.28%         |
| Total         | 17,074  | 1,486                        | 286                                                   | 1                  | 43                         | 337                | 25         | 19,252 | 100%          |

### % By State and Territory