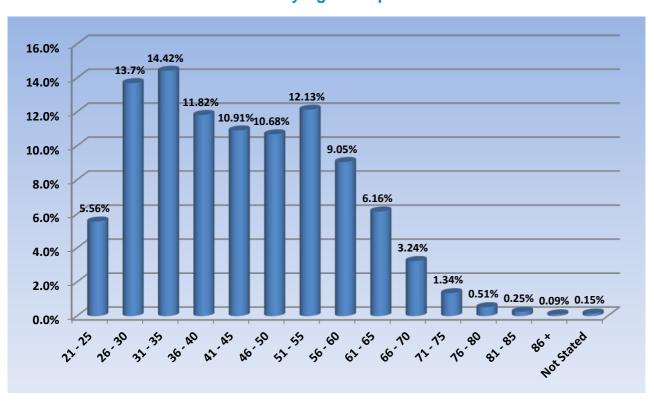

### **Dental Practitioners: Age by Registration Type**

| Age Group     | General | General<br>and<br>Specialist |                                                       | Limited            |                         | Non-<br>practising | Specialist | Total  | % By<br>Age<br>Group |
|---------------|---------|------------------------------|-------------------------------------------------------|--------------------|-------------------------|--------------------|------------|--------|----------------------|
|               |         |                              | Postgraduate<br>training or<br>supervised<br>practice | Public<br>interest | Teaching<br>or research |                    |            |        |                      |
| 21 - 25       | 1,057   |                              | 5                                                     |                    |                         | 7                  | 1          | 1,070  | 5.56%                |
| 26 - 30       | 2,488   | 16                           | 106                                                   |                    | 1                       | 24                 | 2          | 2,637  | 13.7%                |
| 31 - 35       | 2,431   | 168                          | 110                                                   |                    | 13                      | 47                 | 8          | 2,777  | 14.42%               |
| 36 - 40       | 2,011   | 188                          | 32                                                    |                    | 7                       | 33                 | 4          | 2,275  | 11.82%               |
| 41 - 45       | 1,856   | 173                          | 25                                                    |                    | 7                       | 33                 | 6          | 2,100  | 10.91%               |
| 46 - 50       | 1,827   | 191                          | 3                                                     | 1                  | 5                       | 28                 | 1          | 2,056  | 10.68%               |
| 51 - 55       | 2,056   | 240                          | 1                                                     |                    | 4                       | 34                 | 1          | 2,336  | 12.13%               |
| 56 - 60       | 1,496   | 207                          | 4                                                     |                    | 2                       | 33                 |            | 1,742  | 9.05%                |
| 61 - 65       | 994     | 147                          |                                                       |                    | 3                       | 40                 | 1          | 1,185  | 6.16%                |
| 66 - 70       | 504     | 95                           |                                                       |                    |                         | 24                 |            | 623    | 3.24%                |
| 71 - 75       | 203     | 39                           |                                                       |                    | 1                       | 14                 | 1          | 258    | 1.34%                |
| 76 - 80       | 74      | 16                           |                                                       |                    |                         | 9                  |            | 99     | 0.51%                |
| 81 - 85       | 37      | 5                            |                                                       |                    |                         | 6                  |            | 48     | 0.25%                |
| 86 +          | 12      | 1                            |                                                       |                    |                         | 5                  |            | 18     | 0.09%                |
| Not<br>Stated | 28      |                              |                                                       |                    |                         |                    |            | 28     | 0.15%                |
| Total         | 17,074  | 1,486                        | 286                                                   | 1                  | 43                      | 337                | 25         | 19,252 |                      |

#### % by Age Group