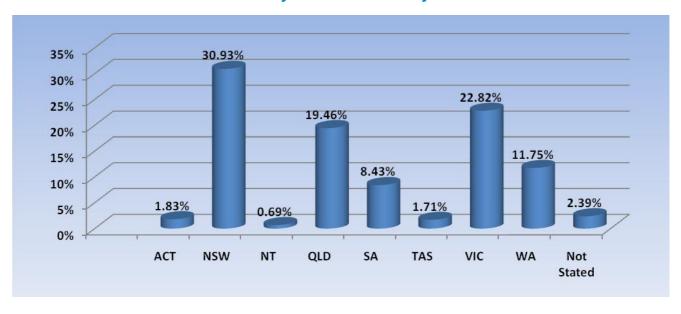

# Dental practitioners: State and territory by registration type

| State      | General | General<br>and<br>Specialist |                                                       | Limited            |                         | Non-<br>practising | Specialist | Total  | % By<br>State |
|------------|---------|------------------------------|-------------------------------------------------------|--------------------|-------------------------|--------------------|------------|--------|---------------|
|            |         |                              | Postgraduate<br>training or<br>supervised<br>practice | Public<br>interest | Teaching<br>or research |                    |            |        |               |
| ACT        | 314     | 40                           |                                                       |                    |                         | 6                  |            | 360    | 1.83%         |
| NSW        | 5,493   | 455                          | 87                                                    | 1                  | 8                       | 101                | 8          | 6,153  | 30.93%        |
| NT         | 131     | 7                            |                                                       |                    |                         | 1                  | 1          | 140    | 0.69%         |
| QLD        | 3,452   | 301                          | 34                                                    |                    | 16                      | 44                 | 1          | 3,848  | 19.46%        |
| SA         | 1,461   | 136                          | 31                                                    |                    | 12                      | 14                 | 3          | 1,657  | 8.43%         |
| TAS        | 303     | 22                           | 2                                                     |                    |                         | 4                  |            | 331    | 1.71%         |
| VIC        | 3,930   | 373                          | 116                                                   |                    | 6                       | 100                | 8          | 4,533  | 22.82%        |
| WA         | 2,060   | 151                          | 30                                                    |                    | 1                       | 57                 | 2          | 2,301  | 11.75%        |
| Not Stated | 350     | 36                           | 5                                                     |                    |                         | 52                 | 3          | 446    | 2.39%         |
| Total      | 17,494  | 1,521                        | 305                                                   | 1                  | 43                      | 379                | 26         | 19,769 |               |

### % By state and territory