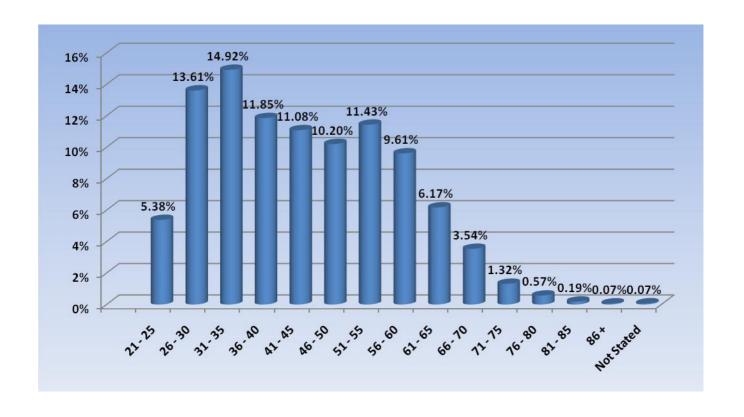

## Dental practitioners: Age by registration type

| Age Group  | General | General<br>and<br>Specialist | Specialist |                                                       | Limited            | Non-<br>practising   | Total | % By<br>Age<br>Group |        |
|------------|---------|------------------------------|------------|-------------------------------------------------------|--------------------|----------------------|-------|----------------------|--------|
|            |         |                              |            | Postgraduate<br>training or<br>supervised<br>practice | Public<br>interest | Teaching or research |       |                      |        |
| 21 - 25    | 1,056   |                              |            |                                                       |                    |                      | 7     | 1,063                | 5.38%  |
| 26 - 30    | 2,528   | 17                           | 1          | 108                                                   |                    | 1                    | 36    | 2,691                | 13.61% |
| 31 - 35    | 2,585   | 173                          | 8          | 124                                                   |                    | 11                   | 49    | 2,950                | 14.92% |
| 36 - 40    | 2,061   | 178                          | 8          | 45                                                    |                    | 8                    | 43    | 2,343                | 11.85% |
| 41 - 45    | 1,932   | 196                          | 4          | 20                                                    |                    | 5                    | 34    | 2,191                | 11.08% |
| 46 - 50    | 1,773   | 192                          | 2          | 5                                                     |                    | 8                    | 37    | 2,017                | 10.20% |
| 51 - 55    | 1,997   | 221                          | 1          |                                                       | 1                  | 5                    | 35    | 2,260                | 11.43% |
| 56 - 60    | 1,639   | 219                          |            | 3                                                     |                    | 2                    | 36    | 1,899                | 9.61%  |
| 61 - 65    | 1,028   | 155                          | 1          |                                                       |                    | 2                    | 34    | 1,220                | 6.17%  |
| 66 - 70    | 564     | 105                          |            |                                                       |                    |                      | 30    | 699                  | 3.54%  |
| 71 - 75    | 206     | 36                           |            |                                                       |                    | 1                    | 17    | 260                  | 1.32%  |
| 76 - 80    | 79      | 24                           | 1          |                                                       |                    |                      | 8     | 112                  | 0.57%  |
| 81 - 85    | 25      | 3                            |            |                                                       |                    |                      | 9     | 37                   | 0.19%  |
| 86 +       | 7       | 2                            |            |                                                       |                    |                      | 4     | 13                   | 0.07%  |
| Not Stated | 14      |                              |            |                                                       |                    |                      |       | 14                   | 0.07%  |
| Total      | 17,494  | 1,521                        | 26         | 305                                                   | 1                  | 43                   | 379   | 19,769               |        |

### % by age group